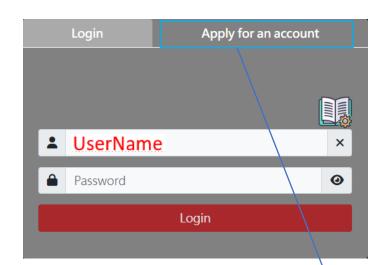

Login: For Members / Register to Login:

Users' Name (UserName) and PW(Password)

Please Noted: this Program and Platform for Dry Bulk Chartering (as like outlook tools)

Chartering Expert ( who like to trade with traditional style " sending circular " but auto-matching Vsl-Cgo

Only for the people (Trustable and Reliable person)

Apply for an account For a new member (to select)

Insert applying data: (All data would be converted to your Registry Data and trading!)

Your Email: (will Reply you an Email for download our program)

Users' Name: (UserName)

Company: (To be in Listed on platform "Trustable and Reliable Acct")

Telephone Nr.: 886223456789 (Max 12 digital "including Country/City code")

Mobile Nr.: 886912345678 (Max 12 digital "including Country/City code")

PW(Password):Be Easier Remembered by yourself (Max 10 Digital or less)

Confirm: "to Wait our Email for you to download our professional Dry Bulk Chartering Program"

Program Menu/Instruction: link to download