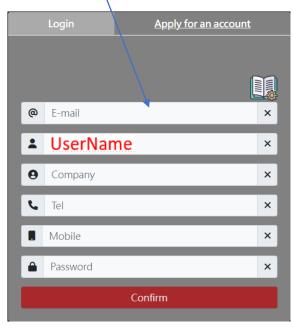

Only for the people (Trustable and Reliable person)

Apply for an account For a new member (to select)

Insert applying data: (All data would be converted to your Registry Data and trading!)

Your Email: (will Reply you an Email for download our program)

Users' Name: (UserName)

Company: (To be in Listed on platform "Trustable and Reliable Acct")

Telephone Nr.: 886223456789 (Max 12 digital "including Country/City code")

Mobile Nr.: 886912345678 (Max 12 digital "including Country/City code")

PW(Password):Be Easier Remembered by yourself (Max 10 Digital or less)

Confirm: "to Wait our Email for you to download our professional Dry Bulk Chartering Program"

Program Menu/Instruction: link to download